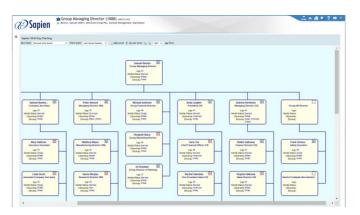

#### **Organizational Charting**

Sapien organizational charts help you think more intuitively and strategically about structural changes
Color coding and conditional mapping help you see key issues such as performance, potential, or age and gender distribution, more easily