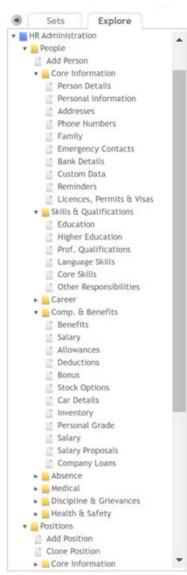

#### **Employee Information**

- Multiple reporting options include Dashboards, Standard Reports (140), Ad-hoc Reports, Audit Reports/Queries

- Effective dated records for Point-in-Time Reporting
- Configurable with custom fields of data

- Search/query (including sub-query) capability enables quick acquisition of data